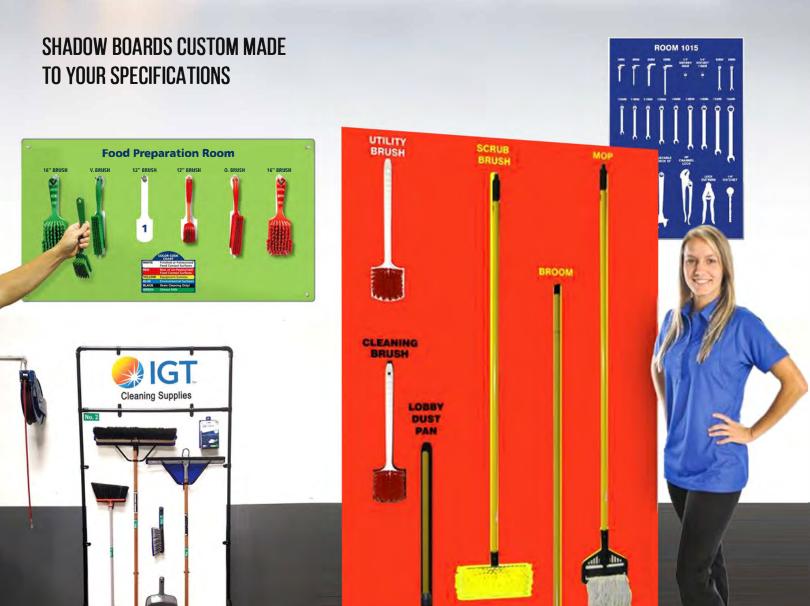

#### **OVERHEAD SIGNS**

INBOUND

DOCK

We start with 4mm Coroplast and then apply graphics to your specifications. Each panel has heavy duty brass grommets for easy hanging. The three panels come in an easy to assemble kit. Chain is included for hanging.