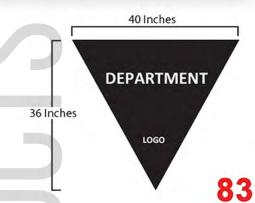

### YOUR PARTNER IN WORKPLACE ORGANIZATION

**CUSTOM SIGNS** 

PH: 833-282-7348 FX: 530-466-3006 SALES@5SSIGNS.COM WWW.5SSIGNS.COM